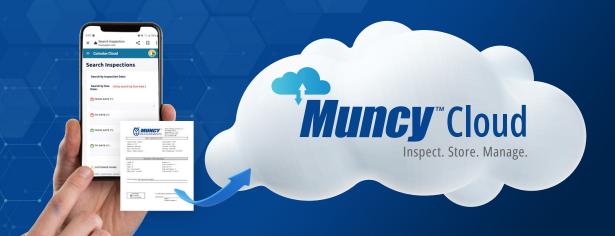

## Email Functionality:

Send your certificates to any email address quickly and easily.

Powerful Search Capabilities:

Efficiently search inspections and certificates.